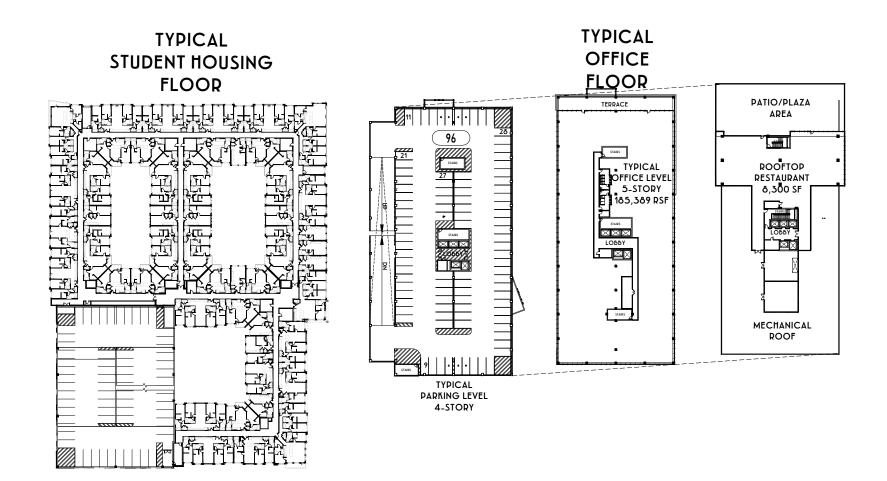

## PROJECT DATA OVERALL

| RETAIL BUILDINGS                       |         |     |  |
|----------------------------------------|---------|-----|--|
| MAJOR TENANT A                         | 42,514  | SF  |  |
| RESTAURANT/SHOPS                       | 44,863  | SF  |  |
| OFFICE (158,047 USF+17.3% CORE FACTOR) | 185,389 | RSF |  |
| TOTAL PROJECT AREA                     | 272,766 | SF  |  |

## RESIDENTIAL BUILDING

| STUDENT HOUSING (380 SF AVG./BED) | 670 BED |
|-----------------------------------|---------|
| TOTAL RESIDENTIAL UNITS           | 670 BED |