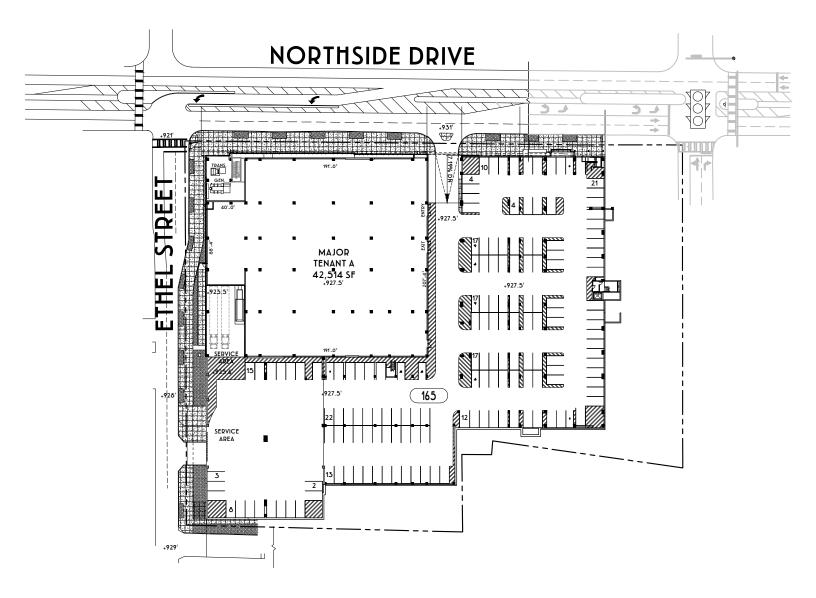

## PROJECT DATA OVERALL

| RETAIL BUILDINGS                       |         |     |  |
|----------------------------------------|---------|-----|--|
| MAJOR TENANT A                         | 42,514  | SF  |  |
| RESTAURANT/SHOPS                       | 44,863  | SF  |  |
| OFFICE (158,047 USF+17.3% CORE FACTOR) | 185,389 | RSF |  |
| TOTAL PROJECT AREA                     | 272,766 | SF  |  |

## RETAIL PARKING

TOTAL PARKING PROVIDED 761 SPACES